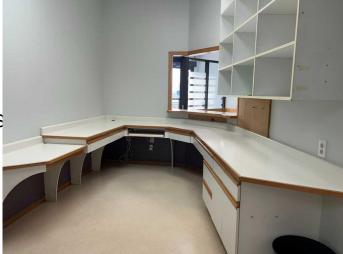

### \$13

0 Bedroom, 0.00 Bathroom, Commercial on 0.00 Acres

Southview-Park Meadows, Medicine Hat, Alberta

This 1,086 sq ft space on Dunmore Road SE offers abundant natural light, off-street and on-street parking. Ideal for various businesses, it combines convenience and visibility in a prime location with easy access to surrounding areas. Perfect for those seeking a bright, accessible workspace.