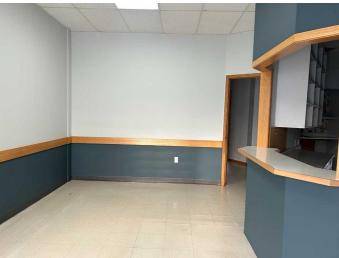

### \$13

0 Bedroom, 0.00 Bathroom, Commercial on 0.00 Acres

Southview-Park Meadows, Medicine Hat, Alberta

This 1,086 sq ft space on Dunmore Road SE offers abundant natural light, off-street and on-street parking. Ideal for various businesses, it combines convenience and visibility in a prime location with easy access to surrounding areas. Perfect for those seeking a bright, accessible workspace.