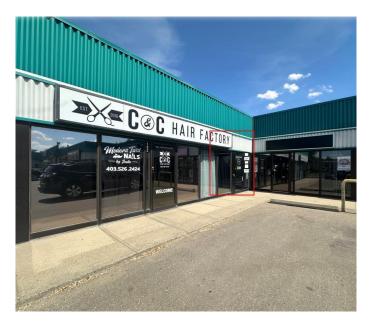

### \$13

0 Bedroom, 0.00 Bathroom, Commercial on 0.00 Acres

Southview-Park Meadows, Medicine Hat, Alberta

This 1,086 sq ft space on Dunmore Road SE offers abundant natural light, off-street and on-street parking. Ideal for various businesses, it combines convenience and visibility in a prime location with easy access to surrounding areas. Perfect for those seeking a bright, accessible workspace.