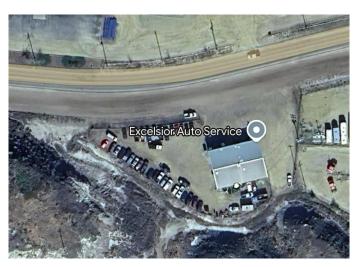

# \$527,000 - 801 S Railway Avenue, Drumheller

MLS® #A2189579

### \$527,000

0 Bedroom, 0.00 Bathroom, Commercial on 0.84 Acres

Downtown Drumheller, Drumheller, Alberta

Dimensions 80x60=4,800 sq ft. Three offices and large reception on the main floor, Two washrooms, 400 amp Â 3 phase power, 3 overhead heaters, 10 overhead industrial lights, In-floor sump. One large area and Â staff room on mezzanine. Air conditioned offices. LOT SIZE: 275.29 wide. Parcel Size: 0.840 acres. Zoning: ED (Employment District). There is a 2 year lease ending July 2027. Annual rent of \$62,400 including taxes and insurance equals approx 10.4% cap rate.

## **Community Information**

Address 801 S Railway Avenue Subdivision Downtown Drumheller

City Drumheller
County Drumheller

Province Alberta

Postal Code T0J 0Y6