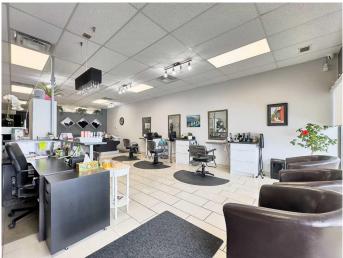

#### \$55,000

0 Bedroom, 0.00 Bathroom, Commercial on 0.00 Acres

Southview-Park Meadows, Medicine Hat, Alberta

CALLING ALL STYLISTS - READY TO BE YOUR OWN BOSS! This turnkey Southend Salon is fully renovated and move-in ready! With MODERN CHAIRS, SINKS, GREAT LIGHTING AND TONS OF STORAGE, it's perfect for stylists ready to be their own boss. Bring your clientele and start working day one. PLENTY OF PARKING for you and your clients. Take charge of our career - this is your chance to own the chair and the business.