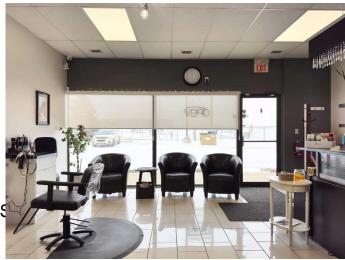

#### \$55,000

0 Bedroom, 0.00 Bathroom, Commercial on 0.00 Acres

Southview-Park Meadows, Medicine Hat, Alberta

CALLING ALL STYLISTS - READY TO BE YOUR OWN BOSS! This turnkey Southend Salon is fully renovated and move-in ready! With MODERN CHAIRS, SINKS, GREAT LIGHTING AND TONS OF STORAGE, it's perfect for stylists ready to be their own boss. Bring your clientele and start working day one. PLENTY OF PARKING for you and your clients. Take charge of our career - this is your chance to own the chair and the business.