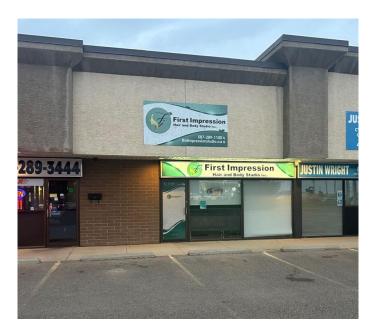

# \$55,000 - 6, 1299 Trans Canada Way Se, Medicine Hat

MLS® #A2189532

#### \$55,000

0 Bedroom, 0.00 Bathroom, Commercial on 0.00 Acres

Southview-Park Meadows, Medicine Hat, Alberta

CALLING ALL STYLISTS - READY TO BE YOUR OWN BOSS! This turnkey Southend Salon is fully renovated and move-in ready! With MODERN CHAIRS, SINKS, GREAT LIGHTING AND TONS OF STORAGE, it's perfect for stylists ready to be their own boss. Bring your clientele and start working day one. PLENTY OF PARKING for you and your clients. Take charge of our career - this is your chance to own the chair and the business.