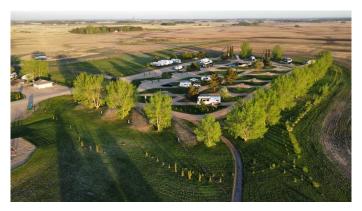

## \$3,500,000

0 Bedroom, 0.00 Bathroom, Commercial on 79.00 Acres

N/A, Rural Wetaskiwin No. 10, County of, Alberta

Beautiful, Modern RV Campground with Hotel â€" Just 1 Hour from Edmonton

Discover this newly built, upscale RV campground and hotel situated on 80 acres of pristine land, offering the perfect blend of luxury and outdoor adventure. Located only an hour from Edmonton, this property is a rare investment opportunity with significant growth potential.

• Hotel & Suites:

• Modern 12-room upscale hotel.

• Includes 2 manager suites for on-site management.

• RV Campground:

• 60 large, well-serviced RV sites, fully levelled and landscaped.

• Approved expansion for 33 additional full-service sites.

• Low-maintenance, turnkey operation.

• Amenities:

• Award-winning washrooms and a new laundry facility.

• Huge playground and off-leash dog park.

• 1-acre stocked fish pond with surrounding recreational space.

• Beach volleyball court, horseshoe pit, and a disc golf course

• Two new pickleball courts planned for summer 2025.

• Nearby Attractions:

• Minutes from top-tier golf courses, Edmonton International Airport, Edmonton International Raceway, and local shopping and dining.