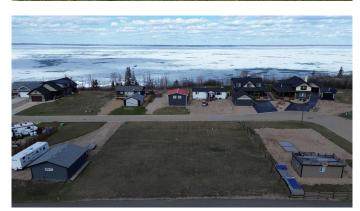

### \$117,000

0 Bedroom, 0.00 Bathroom, Land on 0.20 Acres

Rochon Sands Heights, Rural Stettler No. 6, County of, Alberta

Buffalo Lake at your fingertips, and the possibility of building your Dream house, Lake getaway, or RV lot is up to you. Located on South shores of Buffalo Lake, this development is unique with its own marina plus pavement to your lot! The services including water and sewer are available, current utility costs are \$44/month. The views are astounding. Plus, With this lot you have the option to buy the lot next to it to have one big lot, or pick your neighbour! Buffalo lake is great lake for all lake activities in the Summer or Winter, including boating and fishing. Some of the best fishing on the lake is right out in front of this development 100 yards off shore. The water gets deep quick at this part of the lake which is also good for boating.