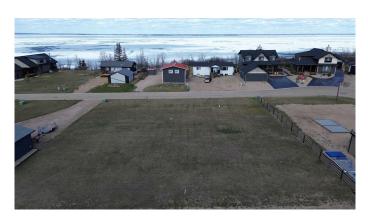

### \$117,000

0 Bedroom, 0.00 Bathroom, Land on 0.20 Acres

Rochon Sands Heights, Rural Stettler No. 6, County of, Alberta

Buffalo Lake at your fingertips, and the possibility of building your Dream house, Lake getaway, or RV lot is up to you. Located on South shores of Buffalo Lake, this development is unique with its own marina plus pavement to your lot! The services including water and sewer are available, current utility costs are \$44/month. The views are astounding. Plus, With this lot you have the option to buy the lot next to it to have one big lot, or pick your neighbour! Buffalo lake is great lake for all lake activities in the Summer or Winter, including boating and fishing. Some of the best fishing on the lake is right out in front of this development 100 yards off shore. The water gets deep quick at this part of the lake which is also good for boating.