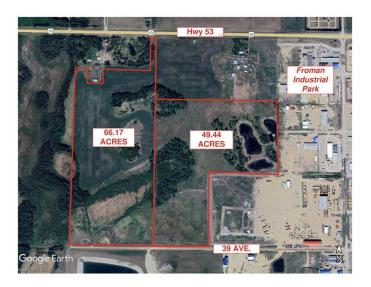

#### \$555,000

0 Bedroom, 0.00 Bathroom, Land on 49.44 Acres

NONE, Ponoka, Alberta

Development property within town of Ponoka limits. 49.44 acres with ideal central Alberta location on the west side of Ponoka with high traffic exposure off highway 53 and only a minute from the QE2 highway. UR zoning may accommodate multiple development possibilities such as highway commercial, light industrial, heavy industrial, residential acreage etc. This land can be purchased with an additional 66.17 acres (MLS # A2188775).

#### **Additional Information**

Date Listed January 17th, 2025

Days on Market 232 Zoning UR