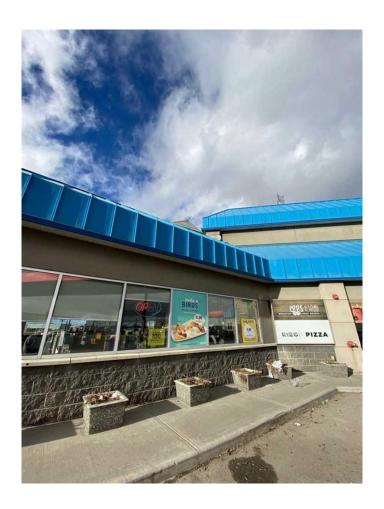

## \$214,900

0 Bedroom, 0.00 Bathroom, Commercial on 0.00 Acres

N/A, Calgary, Alberta

Dual Franchise Opportunity in Calgary, Canada!

This incredible opportunity includes two thriving franchises under one roof: a breakfast & brunch spot and a pizza shop, located right inside a busy Petro-Canada station. Perfect for entrepreneurs or investors, this business offers the chance to maximize revenue streams throughout the day in a high-traffic location. Key Highlights

This dual-concept business features a breakfast & brunch spot that draws loyal morning and lunchtime customers, and a pizza shop catering to the Lunch & evening Crowd . Situated in a prime location within a busy Petro-Canada station, it ensures a steady flow of foot traffic and repeat customers. With fully equipped kitchens, established branding, and proven operational systems, it's ready for seamless ownership. The seller is committed to providing comprehensive training and ongoing support for a smooth transition. Business current owner more then 5 years nor retiring .

This unique location within a well-known gas station adds an extra layer with convenience store for customers, driving more sales and offering incredible growth potential. Don't miss this chance to own a diverse revenue-generating operation in Calgary's vibrant food industry!