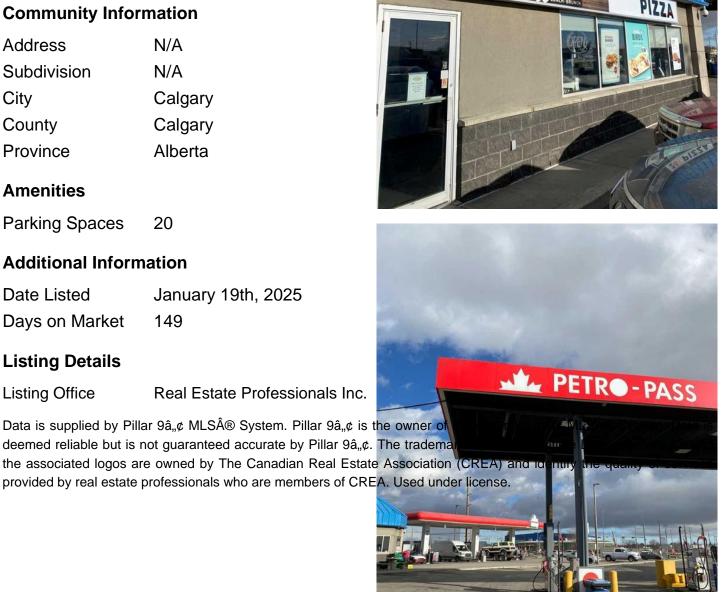

## \$214,900

0 Bedroom, 0.00 Bathroom, Commercial on 0.00 Acres

N/A, Calgary, Alberta

Dual Franchise Opportunity in Calgary, Canada!

This incredible opportunity includes two thriving franchises under one roof: a breakfast & brunch spot and a pizza shop, located right inside a busy Petro-Canada station. Perfect for entrepreneurs or investors, this business offers the chance to maximize revenue streams throughout the day in a high-traffic location. Key Highlights

This dual-concept business features a breakfast & brunch spot that draws loyal morning and lunchtime customers, and a pizza shop catering to the Lunch & evening Crowd . Situated in a prime location within a busy Petro-Canada station, it ensures a steady flow of foot traffic and repeat customers. With fully equipped kitchens, established branding, and proven operational systems, it's ready for seamless ownership. The seller is committed to providing comprehensive training and ongoing support for a smooth transition. Business current owner more then 5 years nor retiring .

This unique location within a well-known gas station adds an extra layer with convenience store for customers, driving more sales and offering incredible growth potential. Don't miss this chance to own a diverse revenue-generating operation in Calgary's vibrant food industry!