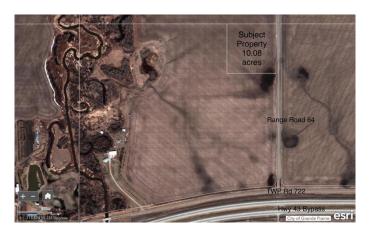

### \$294,000

0 Bedroom, 0.00 Bathroom, Land on 10.08 Acres

NONE, Grande Prairie, Alberta

Here's your chance to own a great piece of land to build your dream home, keep for investment or set up your own little get away all while staying within City limits! This acreage parcel has been subdivided from the home quarter and is easily accessible just north west of the Hwy 43 bypass roundabout. Take a little drive and start dreaming!

#### **Essential Information**

MLS® # A2188713 Price \$294,000

Bathrooms 0.00
Acres 10.08
Type Land

Sub-Type Residential Land

Status Active