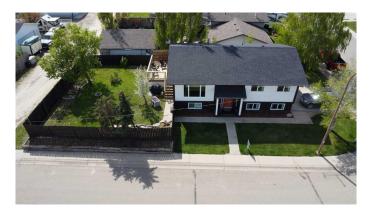

As you step into the main entry, you'll immediately notice the luxurious vinyl plank flooring, fresh paint, and brand-new windows throughout the home. The main level offers a bright and open concept, where the living room flows seamlessly into the dining area and kitchen, creating an inviting space for relaxation and entertaining. Just off the dining room, sliding glass doors lead to a brand-new deck, perfect for outdoor gatherings. The gourmet kitchen is a chef's dream, boasting all-new upper and lower cabinets, sleek countertops, and brand-new stainless steel appliances. For added convenience, the laundry room features ample upper cabinets and a laundry sink, combining functionality with style. The lower level of this bilevel home is flooded with natural light, thanks to its large windowsâ€"a hallmark feature of this design. It offers a massive family room perfect for cozy evenings, a dedicated office area, a 3-piece bathroom, an additional bedroom, and ample storage space, making it as functional as it is inviting. The exterior is equally impressive, with a meticulously maintained yard featuring fresh sod and a 2-car parking pad for convenient off-street parking. All renovations, completed in 2024, ensure

#### **Exterior**

Exterior Features Garden, Private Yard

Lot Description Back Lane, Back Yard, Corner Lot, Lawn

Roof Asphalt Shingle

Construction Mixed Foundation Wood