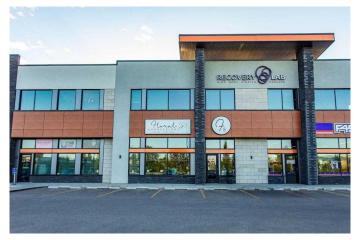

## \$344,900

0 Bedroom, 0.00 Bathroom, Commercial on 5.00 Acres

Lancaster Meadows, Red Deer, Alberta

Excellent opportunity to take over a well recognized business and make it your own. Established in 1982 Floral Expressions is a known entity in the city of Red Deer with a long list of loyal customers as well as a consistently growing clientele base. Located in the highly visible Notre Dame Plaza its easy to get to plus plenty of customer parking available. Business includes all inventory of flowers as well as decor, work stations, office equipment as well as delivery van. The enthusiastic staff are already trained and experienced which include both designers and drivers. The boutique style front section offers a welcoming ambience of not only floral but home decor possibilities to expand into. Large front reception area is bright with plenty of counter space, warm modern lighting and artistic elements that align with the brand. Attractive display cooler for ready made arrangements when needed right away. The spacious back section offers a consultation area ideal for any upcoming plans on graduations, weddings or funerals. Private office space for all the daily administration tasks plus a full staff washroom. The generous work area will make all your design ideas completely flourish. Individual stations perfect for creativity and expression loaded with all the tools needed. Plenty of storage space for the seasonal transitions plus commercial size wash station and small kitchen space. Take advantage of the mobile advertising with the delivery service van included. Notre Dame Plaza also draws in

# **Community Information**

Address 1137, 2827 30 Avenue Subdivision Lancaster Meadows

City Red Deer
County Red Deer
Province Alberta
Postal Code T4R2P7