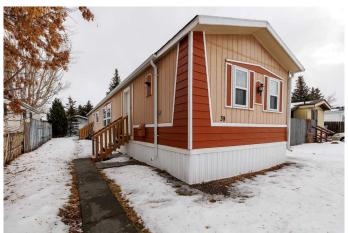

## \$259,900

3 Bedroom, 2.00 Bathroom, 1,216 sqft Residential on 0.11 Acres

Normandeau, Red Deer, Alberta

Don't wait to take a look at this great 3 bedroom/2 bath home on its own lot on a desirable close in Normandeau! Please note that this property also has a large driveway down the side of the mobile that allows for RV, Trailer and extra vehicle parking! Lots of recent upgrades of approx \$24,000. They include Washer, Dryer, Flooring, Hot water tank (2017), furnace + vents cleaned, and Poly B removal. Large single garage which has a garage opener and separate electrical panel. Recent RPR done with compliance.

## **Community Information**

Address 39 Norby Crescent

Subdivision Normandeau

City Red Deer
County Red Deer
Province Alberta
Postal Code T4P 2C6

**Amenities** 

Parking Spaces 1

Parking Front Drive, Single Garage Detached

# of Garages 1

Interior

Interior Features Built-in Features, Open Floorplan, Soaking Tub, Vaulted Ceiling(s)

Appliances Dishwasher, Electric Stove, Garage Control(s), Refrigerator,

Washer/Dryer, Window Coverings