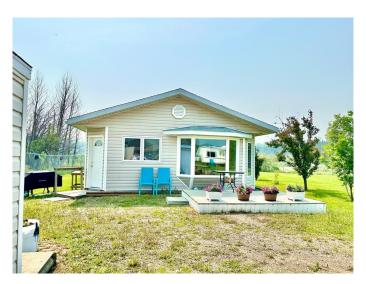

#### \$179,000

2 Bedroom, 1.00 Bathroom, 669 sqft Residential on 1.72 Acres

Lac La Biche, Lac La Biche, Alberta

REDUCED!!! Check out this very affordable, peaceful, property on the edge of town! This 2 bedroom home sits on 1.72 acres and is enclosed with chain link fencing. The house has bright a kitchen/dining, and living room with a beautiful bay window. The acreage is will groomed with different trees including apple and cherry, with plenty of room to add a garden. You can enjoy sitting on the front deck or relax around the fire pit. If you have visitors, there is a 16'4" X 12'3" guest house for them to stay in. Behind the house is a 16'4" X 24'4" building that houses a 5000 gallon water cistern with its own furnace. The house, guest house, and water storage building are heated by furnaces fueled with propane. In the living room of the house there is also wood pellet stove. A garden shed is on the property for more storage. The buildings have matching vinyl siding keeping the property looking well put together. There is room to add on or build a garage. It's bird lovers sanctuary with the nearby water attracting water fowl, and the 50 birdhouses on the property! The property offers a quiet simple home, is walking distance to Independent Groceries, but still gives you a feeling of country living. Call today to view this uniquely set up place that is move in ready!

Built in 2013

**Essential Information** 

| MLS® #         | A2188181    |
|----------------|-------------|
| Price          | \$179,000   |
| Bedrooms       | 2           |
| Bathrooms      | 1.00        |
| Full Baths     | 1           |
| Square Footage | 669         |
| Acres          | 1.72        |
| Year Built     | 2013        |
| Туре           | Residential |
| Sub-Type       | Detached    |
| Style          | Bungalow    |
| Status         | Active      |