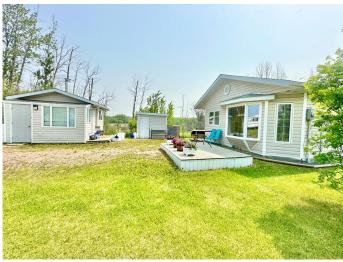

#### \$179,000

2 Bedroom, 1.00 Bathroom, 669 sqft Residential on 1.72 Acres

Lac La Biche, Lac La Biche, Alberta

REDUCED!!! Check out this very affordable, peaceful, property on the edge of town! This 2 bedroom home sits on 1.72 acres and is enclosed with chain link fencing. The house has bright a kitchen/dining, and living room with a beautiful bay window. The acreage is will groomed with different trees including apple and cherry, with plenty of room to add a garden. You can enjoy sitting on the front deck or relax around the fire pit. If you have visitors, there is a 16'4" X 12'3" guest house for them to stay in. Behind the house is a 16'4" X 24'4" building that houses a 5000 gallon water cistern with its own furnace. The house, guest house, and water storage building are heated by furnaces fueled with propane. In the living room of the house there is also wood pellet stove. A garden shed is on the property for more storage. The buildings have matching vinyl siding keeping the property looking well put together. There is room to add on or build a garage. It's bird lovers sanctuary with the nearby water attracting water fowl, and the 50 birdhouses on the property! The property offers a quiet simple home, is walking distance to Independent Groceries, but still gives you a feeling of country living. Call today to view this uniquely set up place that is move in ready!

## Exterior

| Exterior Features | Storage                                    |
|-------------------|--------------------------------------------|
| Lot Description   | Fruit Trees/Shrub(s), Irregular Lot, Level |