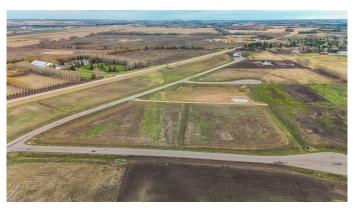

# \$279,900

0 Bedroom, 0.00 Bathroom, Land on 2.70 Acres

Mintlaw Bridge Estates, Rural Red Deer County, Alberta

Only minutes West of Red Deer all on pavement- the new acreage subdivision Mintlaw Bridge Estates. A small enclave of 17 estate style country residential lots to choose from. Choose your own builder (or build it yourself)! Electric and gas lines are right to your property line. The test well shows approx 4 gallons per minute. Septic and well are buyer's responsibility. Prices are plus GST.

# **Exterior**

Lot Description Level