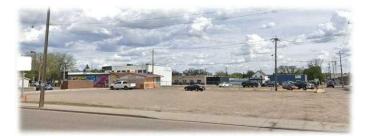

#### \$2,500

0 Bedroom, 0.00 Bathroom, Land on 0.39 Acres

SE Hill, Medicine Hat, Alberta

Prime vacant lot for lease just off Maple Ave, adjacent to Tim Hortons and the Canadian Legion. Located in a high-traffic area, perfect for retail or commercial development. Excellent visibility and accessibility in a bustling neighborhood. Don't miss this opportunity for strategic investment. The lot measures 150 ft x 115ft, offering 17,000 sqft.

\*\* Building on corner of lot has been removed.