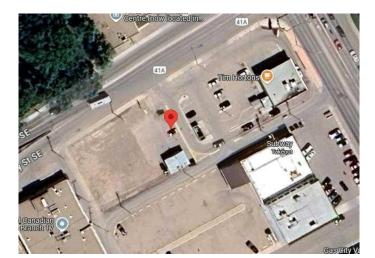

#### \$2,500

0 Bedroom, 0.00 Bathroom, Land on 0.39 Acres

SE Hill, Medicine Hat, Alberta

Prime vacant lot for lease just off Maple Ave, adjacent to Tim Hortons and the Canadian Legion. Located in a high-traffic area, perfect for retail or commercial development. Excellent visibility and accessibility in a bustling neighborhood. Don't miss this opportunity for strategic investment. The lot measures 150 ft x 115ft, offering 17,000 sqft.

\*\* Building on corner of lot has been removed.

## **Community Information**

| Address     | 723 1 Street Se |
|-------------|-----------------|
| Subdivision | SE Hill         |
| City        | Medicine Hat    |
| County      | Medicine Hat    |
| Province    | Alberta         |
| Postal Code | T1A 0B3         |