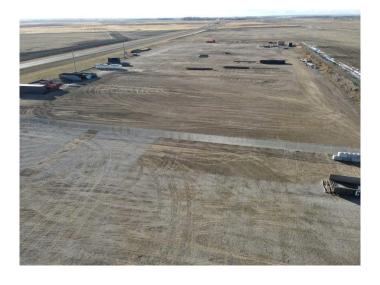

#### \$1,100,000

0 Bedroom, 0.00 Bathroom, Land on 8.99 Acres

NONE, Beiseker, Alberta

This prime 9 acre parcel of industrial land with VISIBILITY AND ACCESS ON PAVEMENT from Highways #9 is located in Beiseker. This is an excellent location near Calgary city limits with paved road access. This lot is partially fenced with gravel base and is ideally located for heavy equipment use or storage.