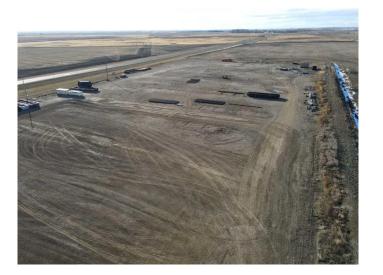

#### \$1,100,000

0 Bedroom, 0.00 Bathroom, Land on 8.99 Acres

NONE, Beiseker, Alberta

This prime 9 acre parcel of industrial land with VISIBILITY AND ACCESS ON PAVEMENT from Highways #9 is located in Beiseker. This is an excellent location near Calgary city limits with paved road access. This lot is partially fenced with gravel base and is ideally located for heavy equipment use or storage.