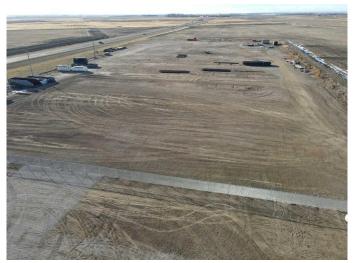

#### \$1,100,000

0 Bedroom, 0.00 Bathroom, Land on 8.99 Acres

NONE, Beiseker, Alberta

This prime 9 acre parcel of industrial land with VISIBILITY AND ACCESS ON PAVEMENT from Highways #9 is located in Beiseker. This is an excellent location near Calgary city limits with paved road access. This lot is partially fenced with gravel base and is ideally located for heavy equipment use or storage.