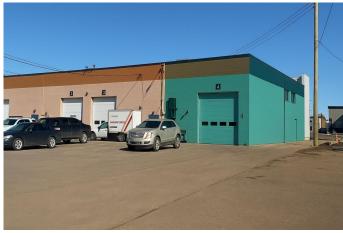

## \$3,500

0 Bedroom, 0.00 Bathroom, Commercial on 0.00 Acres

Avondale., Grande Prairie, Alberta

Commercial warehouse Conveniently Located!

This versatile property offers 3,076 sq. ft. of main floor shop and show room/storage space with a 1267 sq ft mezzanine complete with private 2 pc washroom. Mezzanine is fully developed and could be converted to more offices if needed. Located on 100 Street, offering excellent exposure for your business. The shop is 31' long with a 14' x 14' overhead door.

**Community Information** 

| Address<br>Subdivision<br>City<br>County<br>Province<br>Postal Code | B, 11402 100 Street<br>Avondale.<br>Grande Prairie<br>Grande Prairie<br>Alberta<br>T8V 2N5 |  |
|---------------------------------------------------------------------|--------------------------------------------------------------------------------------------|--|
| Amenities                                                           |                                                                                            |  |
| Utilities                                                           | Electricity Paid For, Heating Paid For, Water Paid For                                     |  |
| Parking Spaces                                                      | 6                                                                                          |  |
| Interior                                                            |                                                                                            |  |
| Heating                                                             | Forced Air, Natural Gas                                                                    |  |
| Exterior                                                            |                                                                                            |  |
| Lot Description                                                     | Near Public Transit, Near Shopping Center, Low Maintenance Landscape, Street Lighting      |  |
| Construction                                                        | Brick, Masonite                                                                            |  |
| Foundation                                                          | Poured Concrete                                                                            |  |
| Additional Information                                              |                                                                                            |  |
| Date Listed                                                         | January 13th, 2025                                                                         |  |