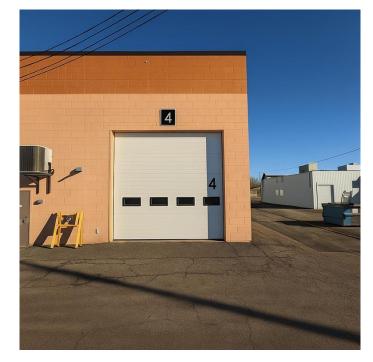

## \$3,500

0 Bedroom, 0.00 Bathroom, Commercial on 0.00 Acres

Avondale., Grande Prairie, Alberta

Commercial warehouse Conveniently Located!

This versatile property offers 3,076 sq. ft. of main floor shop and show room/storage space with a 1267 sq ft mezzanine complete with private 2 pc washroom. Mezzanine is fully developed and could be converted to more offices if needed. Located on 100 Street, offering excellent exposure for your business. The shop is 31' long with a 14' x 14' overhead door.

Base rent is \$3,500.00 per month, with a triple net charge of \$7.16 per sq. ft that includes all utilities.

Contact a Commercial REALTOR today to schedule a viewing.

Built in 1980