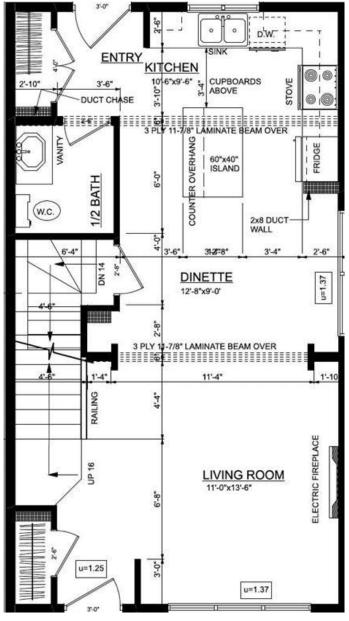

## \$429,900

3 Bedroom, 3.00 Bathroom, 1,400 sqft Residential on 0.12 Acres

Crystal Landing, Grande Prairie, Alberta

Introducing an exciting opportunity to build your dream home in the sought-after Crystal Landing neighborhood! This soon-to-be-built two-story home offers you the chance to select your own finishes and personalize the space to suit your style. With a planned layout that includes an open-concept main floor, a spacious kitchen with ample storage and counter space, and a welcoming foyer, this home is designed for both comfort and functionality. Upstairs, the plan features three bedrooms, including a grand primary suite with a walk-in closet and private ensuite, as well as a conveniently located laundry area. You'II also have the flexibility to design the unfinished basement and the option to add a detached double garage. This is your opportunity to create a home that fits your vision from the very start. Contact us today to learn more and start the journey toward building your perfect home!

#### **Essential Information**

MLS® # A2187209
Price \$429,900
Bedrooms 3

3.00

Full Baths 2

Half Baths 1

Square Footage 1,400

Acres 0.12 Year Built 2025

Type Residential

### Interior

Interior Features Kitchen Island, No Animal Home, No Smoking Home, Open Floorplan,

**Quartz Counters** 

Appliances Microwave Hood Fan

Heating Forced Air, Natural Gas

Cooling None

Fireplace Yes