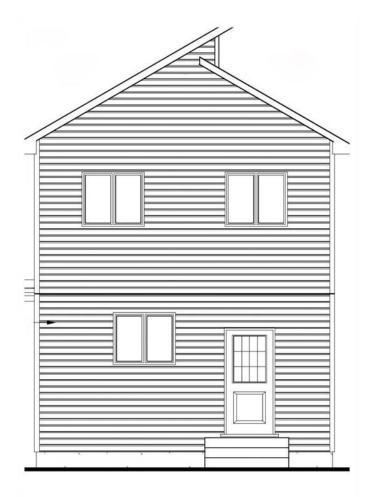

## \$429,900

3 Bedroom, 3.00 Bathroom, 1,400 sqft Residential on 0.12 Acres

Crystal Landing, Grande Prairie, Alberta

Introducing an exciting opportunity to build your dream home in the sought-after Crystal Landing neighborhood! This soon-to-be-built two-story home offers you the chance to select your own finishes and personalize the space to suit your style. With a planned layout that includes an open-concept main floor, a spacious kitchen with ample storage and counter space, and a welcoming foyer, this home is designed for both comfort and functionality. Upstairs, the plan features three bedrooms, including a grand primary suite with a walk-in closet and private ensuite, as well as a conveniently located laundry area. You'II also have the flexibility to design the unfinished basement and the option to add a detached double garage. This is your opportunity to create a home that fits your vision from the very start. Contact us today to learn more and start the journey toward building your perfect home!

#### **Exterior**

Exterior Features Other

Lot Description Back Yard, City Lot Roof Asphalt Shingle

Construction Concrete, Vinyl Siding

Foundation Poured Concrete