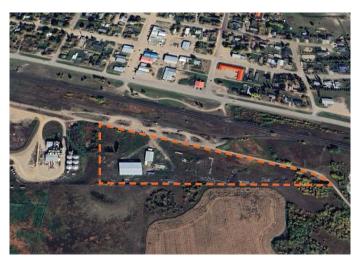

# BELOW REPLACEMENT VALUE! 2 Freestanding buildings on 7.60 Acres. Property is perfect for Oilfield related

businesses, Farm equipment storage or many other Industrial related businesses. The Property is located just off of HWY 14 in the Village of Irma, Alberta just 20 minutes West of Wainwright and 90 minutes East of Edmonton. Smaller building is 4,625 SF and the larger building is 14,000 SF. Seller is a General Contractor and is willing to work with the Buyer to modify the buildings to suit. Property can be made available for immediate possession.

## **Community Information**

Address 4931 48 Avenue

Subdivision Irma City Irma

County Wainwright No. 61, M.D. of

Province Alberta
Postal Code T0B 2H0

**Amenities** 

Utilities Electricity Connected, Natural Gas Connected, Phone Connected, Water