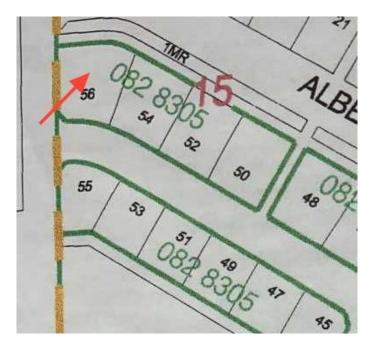

# \$15,000 - 56 Sifton Crescent, Lougheed

MLS® #A2187077

## **Community Information**

Address 56 Sifton Crescent

Subdivision Lougheed City Lougheed

County Flagstaff County

Province Alberta
Postal Code T0B 2V0