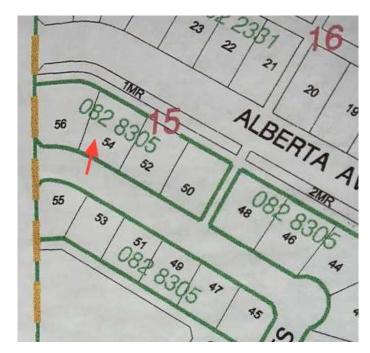

## **Community Information**

Address 54 Sifton Crescent

Subdivision Lougheed City Lougheed

County Flagstaff County

Province Alberta
Postal Code T0B 2V0

#### **Additional Information**

Date Listed January 14th, 2025

Days on Market 243
Zoning R