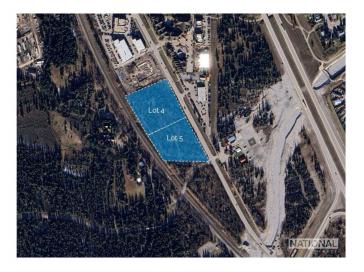

#### \$24,000,000

0 Bedroom, 0.00 Bathroom, Land on 6.00 Acres

Bow Valley Trail, Canmore, Alberta

Discover an unparalleled development opportunity in the Town of Canmore, Alberta. This expansive 6 Acre parcel (Lot 4 & Lot 5) featuring unobstructed views of the iconic Three Sisters Mountain Range, offers the ideal canvas for visionary projects. Strategically located within walking distance of Canmoreâ€<sup>™</sup>s vibrant town center and surrounded by world-class amenities, this property presents unmatched versatility and appeal. Zoned for the Southern Business District, the site supports a variety of development options. With a combined 870 feet of prime frontage, the land boasts exceptional visibility and accessibility, enhancing its value and potential. All essential site services are conveniently located at the property line, ensuring a seamless development process. Proximity to renowned destinations like Banff National Park, multiple ski resorts, golf courses, and the Canmore Nordic Centre adds to its allure, making it a highly desirable investment. This is the largest privately owned parcel currently available in Canmore, presenting a rare chance to develop in one of Canada's most sought-after mountain communities. Whether for residential, commercial, or mixed-use projects, this land promises exceptional returns in a thriving, affluent market. Contact listing agent to explore this extraordinary opportunity and make your mark in Canmore's dynamic landscape.