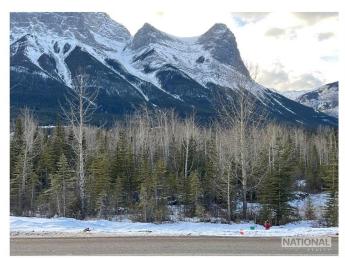

#### \$24,000,000

0 Bedroom, 0.00 Bathroom, Land on 6.00 Acres

Bow Valley Trail, Canmore, Alberta

Discover an unparalleled development opportunity in the Town of Canmore, Alberta. This expansive 6 Acre parcel (Lot 4 & Lot 5) featuring unobstructed views of the iconic Three Sisters Mountain Range, offers the ideal canvas for visionary projects. Strategically located within walking distance of Canmoreâ€<sup>™</sup>s vibrant town center and surrounded by world-class amenities, this property presents unmatched versatility and appeal. Zoned for the Southern Business District, the site supports a variety of development options. With a combined 870 feet of prime frontage, the land boasts exceptional visibility and accessibility, enhancing its value and potential. All essential site services are conveniently located at the property line, ensuring a seamless development process. Proximity to renowned destinations like Banff National Park, multiple ski resorts, golf courses, and the Canmore Nordic Centre adds to its allure, making it a highly desirable investment. This is the largest privately owned parcel currently available in Canmore, presenting a rare chance to develop in one of Canada's most sought-after mountain communities. Whether for residential, commercial, or mixed-use projects, this land promises exceptional returns in a thriving, affluent market. Contact listing agent to explore this extraordinary opportunity and make your mark in Canmore's dynamic landscape.