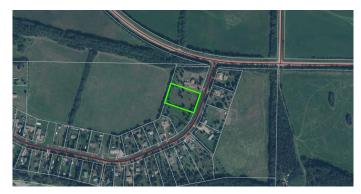

# \$70,000 - 106, 15249 Twp Rd 665a Township, Lac La Biche County

MLS® #A2186829

## \$70,000

0 Bedroom, 0.00 Bathroom, Land on 1.35 Acres

Missawawi Lake Estate, Lac La Biche County, Alberta

This 1.35-acre parcel of vacant land is nestled in a peaceful, quiet setting just on the outskirts of Lac La Biche. Having a level structure and being located near multiple lakes, this property offers the perfect canvas to build your dream cabin or house. Surrounded by mature trees, including large spruce trees, this lot ensures privacy and a natural retreat-like ambiance. This lot also has power available providing easy access for future connections. Whether you envision a weekend getaway or a permanent residence, this property provides an opportunity to create an atmosphere you desire in a truly desirable location.

### **Community Information**

| Address     | 106, 15249 Twp Rd 665a Township |
|-------------|---------------------------------|
| Subdivision | Missawawi Lake Estate           |
| City        | Lac La Biche County             |