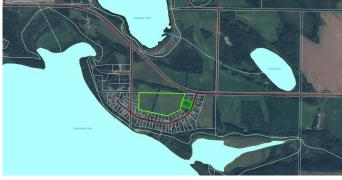

# \$70,000 - 106, 15249 Twp Rd 665a Township, Lac La Biche County

MLS® #A2186829

## \$70,000

0 Bedroom, 0.00 Bathroom, Land on 1.35 Acres

Missawawi Lake Estate, Lac La Biche County, Alberta

This 1.35-acre parcel of vacant land is nestled in a peaceful, quiet setting just on the outskirts of Lac La Biche. Having a level structure and being located near multiple lakes, this property offers the perfect canvas to build your dream cabin or house. Surrounded by mature trees, including large spruce trees, this lot ensures privacy and a natural retreat-like ambiance. This lot also has power available providing easy access for future connections. Whether you envision a weekend getaway or a permanent residence, this property provides an opportunity to create an atmosphere you desire in a truly desirable location.

### **Community Information**

| Address     | 106, 15249 Twp Rd 665a Township |
|-------------|---------------------------------|
| Subdivision | Missawawi Lake Estate           |
| City        | Lac La Biche County             |