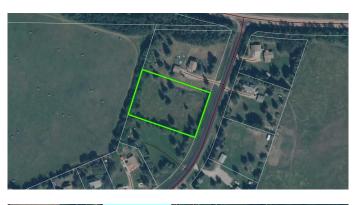

# \$70,000 - 106, 15249 Twp Rd 665a Township, Lac La Biche County

MLS® #A2186829

## \$70,000

0 Bedroom, 0.00 Bathroom, Land on 1.35 Acres

Missawawi Lake Estate, Lac La Biche County, Alberta

This 1.35-acre parcel of vacant land is nestled in a peaceful, quiet setting just on the outskirts of Lac La Biche. Having a level structure and being located near multiple lakes, this property offers the perfect canvas to build your dream cabin or house. Surrounded by mature trees, including large spruce trees, this lot ensures privacy and a natural retreat-like ambiance. This lot also has power available providing easy access for future connections. Whether you envision a weekend getaway or a permanent residence, this property provides an opportunity to create an atmosphere you desire in a truly desirable location.

### **Community Information**

| Address     | 106, 15249 Twp Rd 665a Township |
|-------------|---------------------------------|
| Subdivision | Missawawi Lake Estate           |
| City        | Lac La Biche County             |