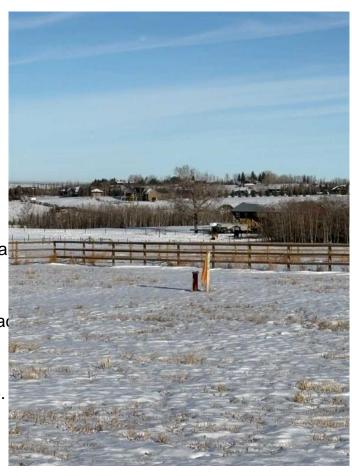

## \$577,500

0 Bedroom, 0.00 Bathroom, Land on 2.15 Acres

NONE, De Winton, Alberta

This exceptional 2.23-acre lot, located in the brand-new Deer Creek Heights subdivision, offers a rare and captivating setting with panoramic sightlines of both Calgary's skyline and the majestic Rocky Mountains. The property is bordered by charming ranch-style fencing, enhancing its rural charm while providing privacy and a sense of space. The gently sloping terrain creates the perfect foundation for your dream home, with breathtaking views that can be enjoyed from every corner of the lot. Whether you're gazing at the sparkling lights of the city at night or admiring the rugged beauty of the mountains during the day, this lot offers a truly remarkable living experience. Situated in a peaceful, yet accessible location, this property combines the tranquility of country living with the convenience of being just a short drive from Calgary's amenities. Tax has not been assessed on this lot yet.