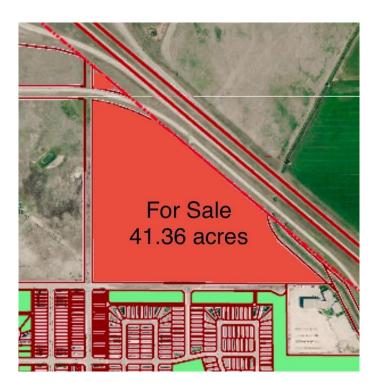

### \$2,068,000

0 Bedroom, 0.00 Bathroom, Land on 41.36 Acres

NONE, Brooks, Alberta

Prime 41.36 Acre Development Opportunity in Brooks

Seize this exceptional opportunity to develop a 41.36 acre parcel of land, strategically located on the south side of Highway 1 in the vibrant City of Brooks. Boasting Direct Control (DC) zoning, this property offers unparalleled flexibility, allowing for a wide variety of residential and commercial uses at the discretion of the City of Brooks. Whether you envision a thriving mixed-use community, commercial hub, or diverse residential development, this parcel is poised to accommodate your vision.

## **Essential Information**

| MLS® #    | A2186504        |
|-----------|-----------------|
| Price     | \$2,068,000     |
| Bathrooms | 0.00            |
| Acres     | 41.36           |
| Туре      | Land            |
| Sub-Type  | Commercial Land |
| Status    | Active          |