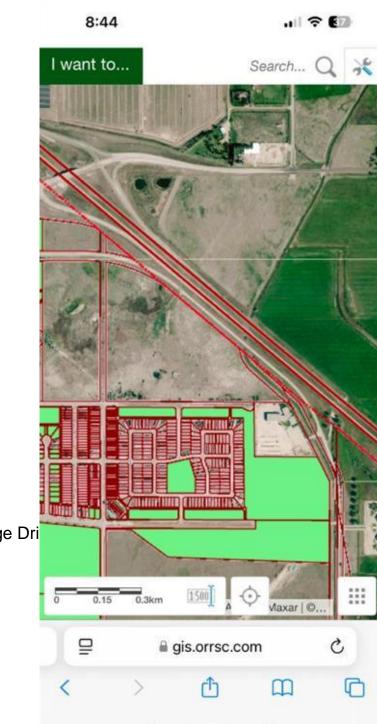

### **Community Information**

|             |                             |                   | (a)   |              |             |
|-------------|-----------------------------|-------------------|-------|--------------|-------------|
| Address     | Portion Of Nw 34 College Dr |                   | 1     | A CONTRACTOR |             |
| Subdivision | NONE                        |                   | 1     | and second   | 10          |
| City        | Brooks                      | 0 0.15            | 0.3km | 1500         | 5           |
| County      | Brooks                      | 0 0.15            | U.akm | A 1          | ✓ Vaxar   © |
| Province    | Alberta                     | ☐ @ gis.orrsc.com |       |              |             |
| Postal Code | T1R 1C8                     |                   |       | -            |             |
| Amenities   |                             | <                 | >     | Û            | m           |
|             |                             |                   |       |              |             |