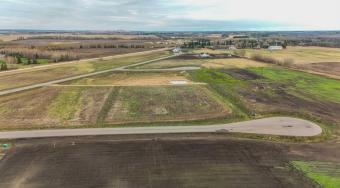

#### \$289,900

0 Bedroom, 0.00 Bathroom, Land on 2.74 Acres

Mintlaw Bridge Estates, Rural Red Deer County, Alberta

Only minutes West of Red Deer all on pavement- the new acreage subdivision Mintlaw Bridge Estates. A small enclave of 17 estate style country residential lots to choose from. Choose your own builder (or build it yourself)! Electric and gas lines are right to your property line. This lot has a drilled well. Prices are plus GST.

### Exterior

Lot Description Level