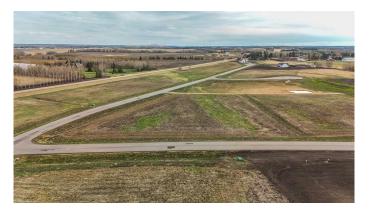

#### \$289,900

0 Bedroom, 0.00 Bathroom, Land on 2.74 Acres

Mintlaw Bridge Estates, Rural Red Deer County, Alberta

Only minutes West of Red Deer all on pavement- the new acreage subdivision Mintlaw Bridge Estates. A small enclave of 17 estate style country residential lots to choose from. Choose your own builder (or build it yourself)! Electric and gas lines are right to your property line. This lot has a drilled well. Prices are plus GST.

### Exterior

Lot Description Level