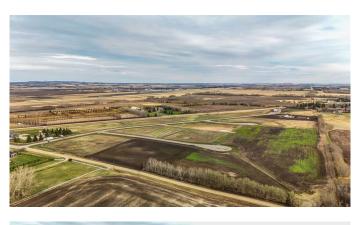

#### \$289,900

0 Bedroom, 0.00 Bathroom, Land on 2.74 Acres

Mintlaw Bridge Estates, Rural Red Deer County, Alberta

Only minutes West of Red Deer all on pavement- the new acreage subdivision Mintlaw Bridge Estates. A small enclave of 17 estate style country residential lots to choose from. Choose your own builder (or build it yourself)! Electric and gas lines are right to your property line. This lot has a drilled well. Prices are plus GST.