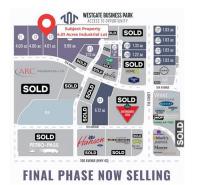

## \$1,600,000

0 Bedroom, 0.00 Bathroom, Land on 4.01 Acres

Westgate., Grande Prairie, Alberta

Final Phase of Westgate Business Park. Providing you access to the thriving economies in the oil & gas, agriculture, and forestry industries. This High visibility 4.01 -Acre Industrial lot offers direct access to all major transportation routes. Close to Grande Prairie Regional Airport and the new Grande Prairie Regional Hospital. Grande Prairie is the service hub for northern Alberta and British Columbia, with a demographic service area of more than 275,000 people. Limited premier lots still available and this is the ideal place to build your business. Wexford offers build-to-suit options to bring your design plans to life. Call a commercial REALTOR® today for more information.

## **Community Information**

| Address     | 11806 104 Avenue |
|-------------|------------------|
| Subdivision | Westgate.        |
| City        | Grande Prairie   |

| County<br>Province<br>Postal Code       | Grande Prairie<br>Alberta<br>T8V 8B5             |  |
|-----------------------------------------|--------------------------------------------------|--|
| <b>Amenities</b><br>Utilities           | Electricity at Lot Line, Natural Gas at Lot Line |  |
| Exterior                                |                                                  |  |
| Lot Description                         | City Lot                                         |  |
| Additional Information                  |                                                  |  |
| Date Listed<br>Days on Market<br>Zoning | January 7th, 2025<br>211<br>IB                   |  |
| Listing Details                         |                                                  |  |