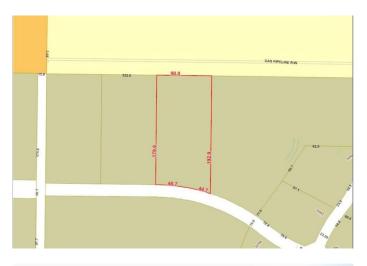

## \$1,600,000

0 Bedroom, 0.00 Bathroom, Land on 4.01 Acres

Westgate., Grande Prairie, Alberta

Final Phase of Westgate Business Park. Providing you access to the thriving economies in the oil & gas, agriculture, and forestry industries. This High visibility 4.01 -Acre Industrial lot offers direct access to all major transportation routes. Close to Grande Prairie Regional Airport and the new Grande Prairie Regional Hospital. Grande Prairie is the service hub for northern Alberta and British Columbia, with a demographic service area of more than 275,000 people. Limited premier lots still available and this is the ideal place to build your business. Wexford offers build-to-suit options to bring your design plans to life. Call a commercial REALTOR® today for more information.

## **Community Information**

| Address     | 11806 104 Avenue |
|-------------|------------------|
| Subdivision | Westgate.        |
| City        | Grande Prairie   |

| County<br>Province<br>Postal Code       | Grande Prairie<br>Alberta<br>T8V 8B5             |  |
|-----------------------------------------|--------------------------------------------------|--|
| <b>Amenities</b><br>Utilities           | Electricity at Lot Line, Natural Gas at Lot Line |  |
| Exterior                                |                                                  |  |
| Lot Description                         | City Lot                                         |  |
| Additional Information                  |                                                  |  |
| Date Listed<br>Days on Market<br>Zoning | January 7th, 2025<br>211<br>IB                   |  |
| Listing Details                         |                                                  |  |