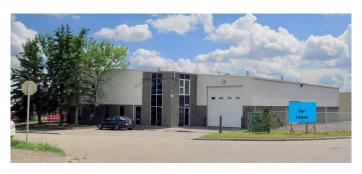

## \$2,690,000

0 Bedroom, 0.00 Bathroom, Commercial on 0.00 Acres

Alyth/Bonnybrook, Calgary, Alberta

This is a centrally located free standing building on a 0.60 Acre corner lot in Alyth/Bonneybrook. The Subject Property is 11,007 rentable square feet. Features include heavy power, 1 drive-through bay with sump, 2 drive-in loading doors, & an exterior dock platform at rear of property. The building has a make-up air unit. New LED lighting throughout warehouse/shop space. Close proximity to Blackfoot Trail, Ogden Road, & Deerfoot Trail. Property is available for sale or lease. On a Lease basis, the property is available at a Base Rent starting at \$15.00 PSF.

# **Community Information**

Address 4202, 16 Street Street Se

Subdivision Alyth/Bonnybrook

City Calgary

County Calgary
Province Alberta
Postal Code T2G 3S3