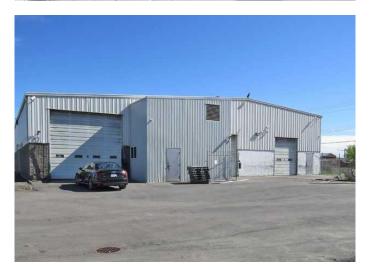

## \$2,690,000

0 Bedroom, 0.00 Bathroom, Commercial on 0.00 Acres

Alyth/Bonnybrook, Calgary, Alberta

This is a centrally located free standing building on a 0.60 Acre corner lot in Alyth/Bonneybrook. The Subject Property is 11,007 rentable square feet. Features include heavy power, 1 drive-through bay with sump, 2 drive-in loading doors, & an exterior dock platform at rear of property. The building has a make-up air unit. New LED lighting throughout warehouse/shop space. Close proximity to Blackfoot Trail, Ogden Road, & Deerfoot Trail. Property is available for sale or lease. On a Lease basis, the property is available at a Base Rent starting at \$15.00 PSF.

**Exterior** 

Lot Description Corner Lot

Roof Metal

Construction Metal Frame, Metal Siding

Foundation Poured Concrete, Slab