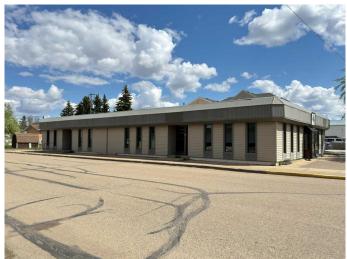

# MOTIVATED SELLER – DON'T MISS THIS OPPORTUNITY!

Prime Investment Opportunity: Unlock the potential of this 4,907.5 sq. ft. commercial gem  $\hat{a} \in$  " a perfect addition to your portfolio! With two reliable, long-term tenants already in place, this property offers immediate cash flow. Located in a bustling area, this corner-lot beauty is zoned C1, putting you at the heart of commercial activity and just steps from Main Street. Whether you're looking for a secure investment with tenants in place or seeking a property with prime growth potential, this centrally located commercial space is calling your name. Act fast  $\hat{a} \in$  "opportunities like this don't last!

### Exterior

| Lot Description | Back Lane, Corner Lot |
|-----------------|-----------------------|
|-----------------|-----------------------|