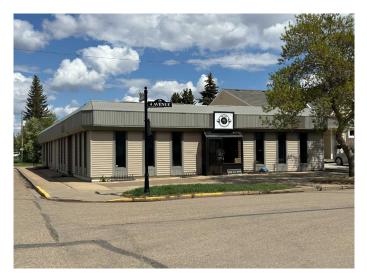

# MOTIVATED SELLER – DON'T MISS THIS OPPORTUNITY!

Prime Investment Opportunity: Unlock the potential of this 4,907.5 sq. ft. commercial gem  $\hat{a} \in$  " a perfect addition to your portfolio! With two reliable, long-term tenants already in place, this property offers immediate cash flow. Located in a bustling area, this corner-lot beauty is zoned C1, putting you at the heart of commercial activity and just steps from Main Street. Whether you're looking for a secure investment with tenants in place or seeking a property with prime growth potential, this centrally located commercial space is calling your name. Act fast  $\hat{a} \in$  "opportunities like this don't last!

### Exterior

| Lot Description | Back Lane, Corner Lot |
|-----------------|-----------------------|
|-----------------|-----------------------|