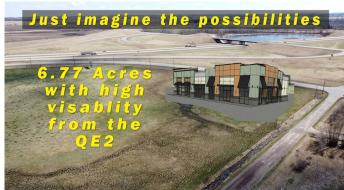

## \$950,000

0 Bedroom, 0.00 Bathroom, Land on 6.77 Acres

South Innisfail, Innisfail, Alberta

6.77 acres with amazing highway visibility. property faces the QE2 and HWY 54 overpass on the south end of the beautiful town of Innisfail. Zoned for future development but identified for highway commercial. Vendor would be willing to sell smaller parcels based on Town of Innisfail development approval. Vendor financing is also an option.