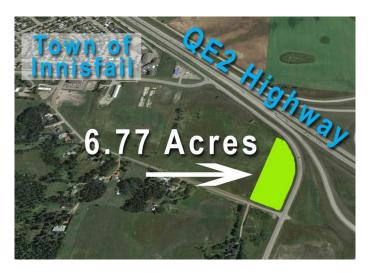

## \$950,000

0 Bedroom, 0.00 Bathroom, Land on 6.77 Acres

South Innisfail, Innisfail, Alberta

6.77 acres with amazing highway visibility. property faces the QE2 and HWY 54 overpass on the south end of the beautiful town of Innisfail. Zoned for future development but identified for highway commercial. Vendor would be willing to sell smaller parcels based on Town of Innisfail development approval. Vendor financing is also an option.

MLS® # A2185729 Price \$950,000

Bathrooms 0.00 Acres 6.77 Type Land

Sub-Type Commercial Land

Status Active