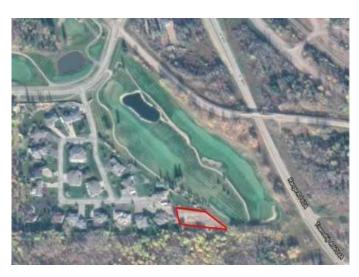

### \$259,900

0 Bedroom, 0.00 Bathroom, Land on 0.71 Acres

Dunes on 17, Rural Grande Prairie No. 1, County of, Alberta

Amazing opportunity to own the last lot in the gated community of Dunes of 17. This lot is bordering the 17th hole and has picturesque views over looking the river. The lot is 0.71 acres in size and features city water. The lot layout has also been approved to build two residences on it if the buyer desires. There are two sets of services. Have a drive by, you won't be disappointed.