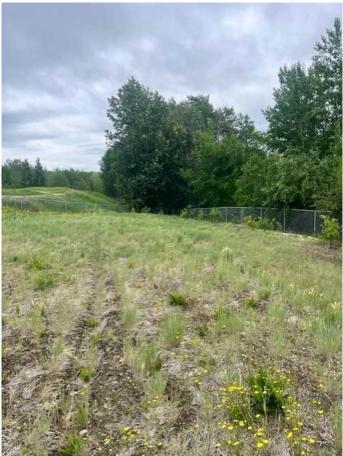

### \$259,900

0 Bedroom, 0.00 Bathroom, Land on 0.71 Acres

Dunes on 17, Rural Grande Prairie No. 1, County of, Alberta

Amazing opportunity to own the last lot in the gated community of Dunes of 17. This lot is bordering the 17th hole and has picturesque views over looking the river. The lot is 0.71 acres in size and features city water. The lot layout has also been approved to build two residences on it if the buyer desires. There are two sets of services. Have a drive by, you won't be disappointed.