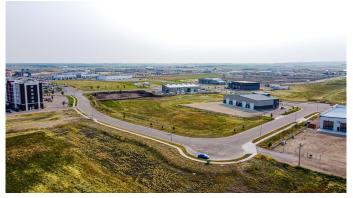

## \$578,000

0 Bedroom, 0.00 Bathroom, Land on 1.36 Acres

Westgate., Grande Prairie, Alberta

Final Phase of Westgate Business Park. Providing you access to the thriving economies in the oil & gas, agriculture, and forestry industries. This High visibility 1.36 acre Industrial lot offers direct access to all major transportation routes. Close to Grande Prairie Regional Airport and the new Grande Prairie Regional Hospital. Grande Prairie is the service hub for northern Alberta and British Columbia, with a demographic service area of more than 275,000 people. Limited premier lots still available and this is the ideal place to build your business. Wexford offers build-to-suit options to bring your design plans to life. Call a commercial REALTOR® today for more information.

## **Community Information**

Address 10502 117 Street

Subdivision Westgate.

City Grande Prairie

**FINAL PHASE NOW SELLING** 

County Grande Prairie

Province Alberta

Postal Code T8V 8B5