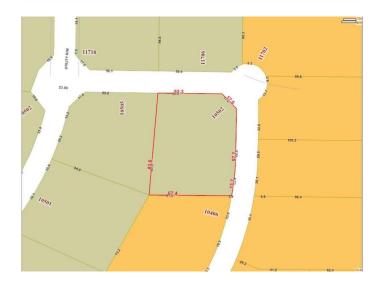

## \$578,000

0 Bedroom, 0.00 Bathroom, Land on 1.36 Acres

Westgate., Grande Prairie, Alberta

Final Phase of Westgate Business Park. Providing you access to the thriving economies in the oil & gas, agriculture, and forestry industries. This High visibility 1.36 acre Industrial lot offers direct access to all major transportation routes. Close to Grande Prairie Regional Airport and the new Grande Prairie Regional Hospital. Grande Prairie is the service hub for northern Alberta and British Columbia, with a demographic service area of more than 275,000 people. Limited premier lots still available and this is the ideal place to build your business. Wexford offers build-to-suit options to bring your design plans to life. Call a commercial REALTOR® today for more information.

## **Exterior**

Lot Description City Lot, Cleared