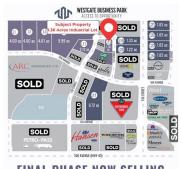

## \$578,000

0 Bedroom, 0.00 Bathroom, Land on 1.36 Acres

Westgate., Grande Prairie, Alberta

Final Phase of Westgate Business Park. Providing you access to the thriving economies in the oil & gas, agriculture, and forestry industries. This High visibility 1.36 acre Industrial lot offers direct access to all major transportation routes. Close to Grande Prairie Regional Airport and the new Grande Prairie Regional Hospital. Grande Prairie is the service hub for northern Alberta and British Columbia, with a demographic service area of more than 275,000 people. Limited premier lots still available and this is the ideal place to build your business. Wexford offers build-to-suit options to bring your design plans to life. Call a commercial REALTOR® today for more information.

## **Community Information**

Address 10502 117 Street

Subdivision Westgate.

City Grande Prairie

**FINAL PHASE NOW SELLING** 

County Grande Prairie

Province Alberta

Postal Code T8V 8B5