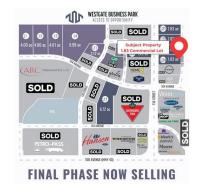

#### \$730,170

0 Bedroom, 0.00 Bathroom, Land on 1.83 Acres

Westgate., Grande Prairie, Alberta

Final Phase of Westgate Business Park, Grande Prairie's premier power center for retail and commercial business.

Full Municipal services available on this 1.83 Acre commercial lot that offers over 152 feet of frontage on 116 street.

Direct access to all major transportation routes. Close to Grande Prairie Regional Airport and the new Grande Prairie Regional Hospital with signalized intersections. Highest standards of development with wide roads and sidewalks. Wexford Developments offers build-to-suit options to bring any design to life for your business.