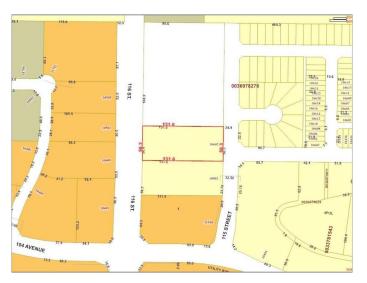

Full Municipal services available on this 1.83 Acre commercial lot that offers over 152 feet of frontage on 116 street.

Direct access to all major transportation routes. Close to Grande Prairie Regional Airport and the new Grande Prairie Regional Hospital with signalized intersections. Highest standards of development with wide roads and sidewalks. Wexford Developments offers build-to-suit options to bring any design to life for your business.

#### **Community Information**

| Address     | 10602 115 Street |
|-------------|------------------|
| Subdivision | Westgate.        |
| City        | Grande Prairie   |

| County      | Grande Prairie |
|-------------|----------------|
| Province    | Alberta        |
| Postal Code | T8V 8B5        |

### Exterior

Lot Description City Lot