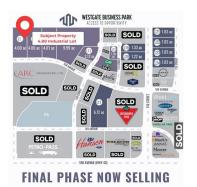

## \$1,600,000

0 Bedroom, 0.00 Bathroom, Land on 4.00 Acres

Westgate., Grande Prairie, Alberta

Final Phase of Westgate Business Park. Providing you access to the thriving economies in the oil & gas, agriculture, and forestry industries. This High visibility 4 -acre Industrial lot offers direct access to all major transportation routes. Close to Grande Prairie Regional Airport and the new Grande Prairie Regional Hospital. Grande Prairie is the service hub for northern Alberta and British Columbia, with a demographic service area of more than 275,000 people. Limited premier lots still available and this is the ideal place to built your business. Wexford offers build-to-suit options to bring your design plans to life. Call a commercial REALTOR® today for more information.