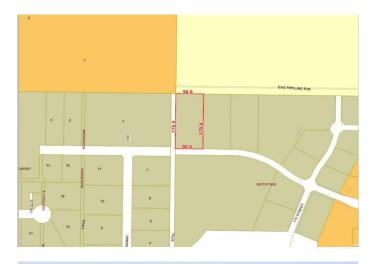

## \$1,600,000

0 Bedroom, 0.00 Bathroom, Land on 4.00 Acres

Westgate., Grande Prairie, Alberta

Final Phase of Westgate Business Park. Providing you access to the thriving economies in the oil & gas, agriculture, and forestry industries. This High visibility 4 -acre Industrial lot offers direct access to all major transportation routes. Close to Grande Prairie Regional Airport and the new Grande Prairie Regional Hospital. Grande Prairie is the service hub for northern Alberta and British Columbia, with a demographic service area of more than 275,000 people. Limited premier lots still available and this is the ideal place to built your business. Wexford offers build-to-suit options to bring your design plans to life. Call a commercial REALTOR® today for more information.

## **Community Information**

| Address     | 11906 104 Avenue |
|-------------|------------------|
| Subdivision | Westgate.        |
| City        | Grande Prairie   |

| County<br>Province<br>Postal Code       | Grande Prairie<br>Alberta<br>T8V 8B5                |
|-----------------------------------------|-----------------------------------------------------|
| <b>Amenities</b><br>Utilities           | Electricity at Lot Line, Natural Gas at Lot Line    |
| Exterior                                |                                                     |
| Lot Description                         | City Lot                                            |
| Date Listed<br>Days on Market<br>Zoning | January 7th, 2025<br>211<br>IG - General Industrial |
| Listing Details                         |                                                     |