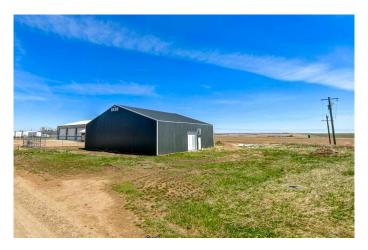

## \$275,000

0 Bedroom, 0.00 Bathroom, Commercial on 0.59 Acres

NONE, Trochu, Alberta

• Prime Investment Opportunity in Trochu, Alberta â€" Light Industrial Shop • Discover the potential of this partially completed light industrial shop on the east side of Trochu, Alberta. This versatile 3,600 sq. ft. metal-clad building, with a 14-foot-high metal ceiling and partition framing, offers endless customization options for warehouse distribution, retail supply, agricultural services, and more. • The structure includes two 3-foot entry doors and a 10' x 10' overhead cargo door for efficient loading. The expansive 135' x 185' lot features a front setback for ample parking and additional space for yard storage or future expansion. • This property is an ideal investment for entrepreneurs and business owners looking to establish or grow their operations. Seize the opportunity to create a commercial space tailored to your needs in Trochu's growing industrial sector!