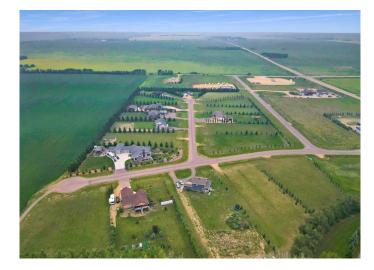

#### N/A, Rimbey, Alberta

RARE FIND! Over an acre on the very outskirts of town with a VIEW!! SERVICES very conveniently tied into municipal utility lines and the lot is READY to build on! This pie-shaped lot is on the quiet cul-de-sac of Evergreen Estates and already includes sought after improvements such as power, gas and phone line along property edge, water and sewer conveniently stubbed into town services, landscaped lawn, beautiful Evergreen tree lines on all three sides of property, established approach, proper drainage - an acreage for your dream home just does not get more turnkey than this! Designed for those who want the privacy and space of the country, easy access to main routes, yet still be walking distance to town amenities - this is the property you have been searching for! Seven times larger than the average town lot with additional emergency access, modern street lighting, fire hydrants and simple architectural restrictions secure your investment for the long term. The friendly Town of Rimbey offers a hospital and clinic, schools (K-12), Aquatic Centre, Historical PasKaPoo Park, hockey rinks, curling rink, community event centre, various sports fields, Rimbey Agrim Rodeo Grounds & Indoor Arena, Central Alberta Raceways plus multiple great restaurants, coffee shops, grocery stores and even a local brewery! Minutes away, explore Gull Lake, Parkland Beach and multiple campgrounds within a 15 minute drive. Contact your favourite REALTOR® for

## **Community Information**

| Address     | 6217 Evergreen Close |
|-------------|----------------------|
| Subdivision | N/A                  |
| City        | Rimbey               |
| County      | Ponoka County        |
| Province    | Alberta              |
| Postal Code | T0C 2J0              |
|             |                      |