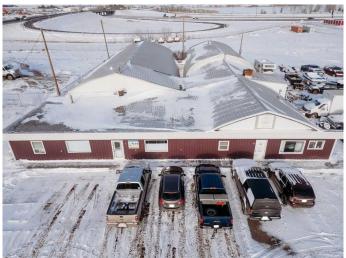

This building is designed to accommodate multiple businesses, presenting a potential for diverse revenue streams. It offers two separate business office spaces, each with a staff area, washrooms, storage, a small storage mezzanine, and a shop area. Additionally, there is ample parking and a spacious yard.