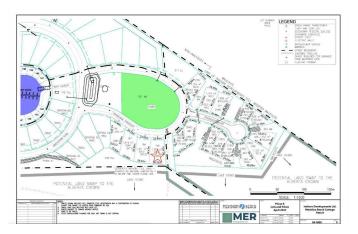

### \$230,000

0 Bedroom, 0.00 Bathroom, Land on 0.34 Acres

Meridian Beach, Rural Ponoka County, Alberta

LAKE VIEW LOT-OUTSTANDING BUILDING LOT in the lake community of MERIDIAN BEACH! This roughly 1/3 acre lot is backing onto a reserve and Gull Lake, it's steps from the playground and private beach. The property is ready for your dream home and comes with it's own boat slip in the South Marina- bring your boat and enjoy the lake! There are many great features to enjoy in the community, including a tennis court, community hall, walking trails, pavilions, and a nearby restaurant and convenience store.

## **Community Information**

Address 669 Springside Crescent

Subdivision Meridian Beach

City Rural Ponoka County

County Ponoka County

Province Alberta

Postal Code T4L 2N3

**Amenities** 

Waterfront Beach Access, Lake

**Exterior** 

Lot Description Lake, Level

#### **Additional Information**

Date Listed December 10th, 2024

Days on Market 191

Zoning R1

HOA Fees Freq. ANN