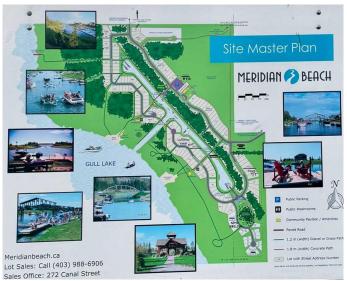

### \$230,000

0 Bedroom, 0.00 Bathroom, Land on 0.34 Acres

Meridian Beach, Rural Ponoka County, Alberta

LAKE VIEW LOT-OUTSTANDING BUILDING LOT in the lake community of MERIDIAN BEACH! This roughly 1/3 acre lot is backing onto a reserve and Gull Lake, it's steps from the playground and private beach. The property is ready for your dream home and comes with it's own boat slip in the South Marina- bring your boat and enjoy the lake! There are many great features to enjoy in the community, including a tennis court, community hall, walking trails, pavilions, and a nearby restaurant and convenience store.

## **Community Information**

Address 669 Springside Crescent

Subdivision Meridian Beach

City Rural Ponoka County

County Ponoka County

Province Alberta

Postal Code T4L 2N3

**Amenities** 

Waterfront Beach Access, Lake

**Exterior** 

Lot Description Lake, Level