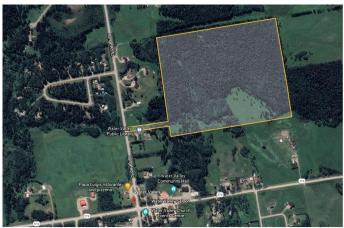

#### \$1,088,888

0 Bedroom, 0.00 Bathroom, Land on 74.92 Acres

Watervalley, Rural Mountain View County, Alberta

Discover the limitless potential of this breathtaking 74.9-acre property in the charming community of Water Valley, AB. This incredible property offers a harmonious blend of towering trees and wide-open meadows, creating a peaceful, natural environment thatâ€<sup>TM</sup>s ready for your vision to take shape. With zoning that allows for both agricultural and residential use, the opportunities for this land are vast. Buyers are encouraged to check with Mountain View County to understand the full scope of potential uses.

The property is easily accessible with a panhandle entrance from the main paved road, leading you through a picturesque, tree-lined pathway. Two drilled water wells are conveniently located near the centre of the land, offering an essential resource for any future plans. The mix of wooded areas and meadows provides the perfect balance of seclusion and open space, allowing for a wide range of potential uses.

## **Community Information**

| Address     | Water Valley               |
|-------------|----------------------------|
| Subdivision | Watervalley                |
| City        | Rural Mountain View County |
| County      | Mountain View County       |
| Province    | Alberta                    |
| Postal Code | T0M 2E0                    |