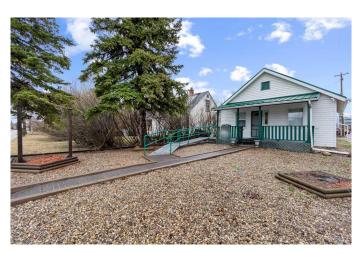

#### \$204,900

0 Bedroom, 0.00 Bathroom, Commercial on 0.09 Acres

Central Business District., Grande Prairie, Alberta

Discover a rare opportunity in the heart of Grande Prairieâ€"a 778-square-foot mixed-use commercial property perfectly positioned on 102 Avenue between Tim Horton's and Muskoseepi Park. This versatile property offers commercial upgrades, ample rear parking with alley access, and abundant street parking for clients. Wheelchair access at the front welcomes visitors into a functional main floor, making it an ideal choice for a small business/retail/message with the opportunity to have living quarters at the rear of the building. For more details or to arrange a viewing, contact your local Commercial Realtor®.

### **Essential Information**

MLS® # A2182522 Price \$204,900

Bathrooms 0.00 Acres 0.09

Year Built 1940

Type Commercial Sub-Type Mixed Use

Status Active