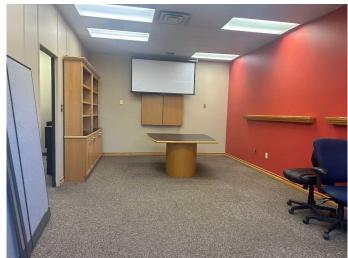

#### \$8

0 Bedroom, 0.00 Bathroom, Commercial on 0.00 Acres

Southview-Park Meadows, Medicine Hat, Alberta

Centrally located second floor office space. This space has 3 good sized offices, all with large windows, Board room and open reception/waiting area (or could be used as bullpen office space). Beautiful View of park Behind and lots of natural light. Shared washrooms for the Tenants on the second floor. Operating costs \$6.78/sq ft (includes utilities)