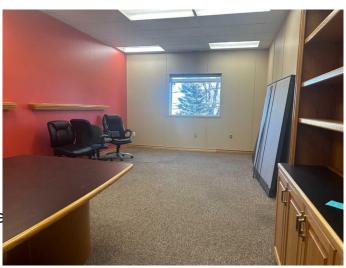

#### \$8

0 Bedroom, 0.00 Bathroom, Commercial on 0.00 Acres

Southview-Park Meadows, Medicine Hat, Alberta

Centrally located second floor office space. This space has 3 good sized offices, all with large windows, Board room and open reception/waiting area (or could be used as bullpen office space). Beautiful View of park Behind and lots of natural light. Shared washrooms for the Tenants on the second floor. Operating costs \$6.78/sq ft (includes utilities)