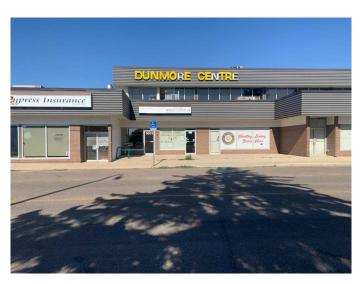

# \$8 - 205, 1601 Dunmore Road Se, Medicine Hat

MLS® #A2182435

### **Community Information**

Address 205, 1601 Dunmore Road Se

Subdivision Southview-Park Meadows

City Medicine Hat
County Medicine Hat

Province Alberta
Postal Code T1A 1Z8