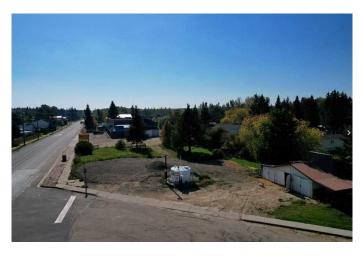

#### \$25,000

0 Bedroom, 0.00 Bathroom, Land on 0.40 Acres

NONE, Blue Ridge, Alberta

Prime commercial double lot on a busy corner in the Hamlet of Blue Riidge, Alberta. Zoned as Hamlet Commercial. (Retail and service commercial for residential use). Formerly the Old Blue Ridge Store, a landmark in the community. A small older garage, sign, above-ground fuel tank and pump remain on this fenced double lot. This business was a staple in the community. A new store would be welcomed as the location is prime for travel to recreational opportunities, forestry, and oilfield business. There are many options to consider.

## Exterior

Lot Description Corner Lot