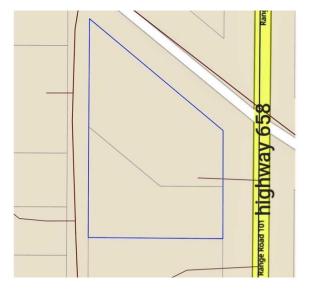

#### **Community Information**

| Address     | 312 3rd Street   |
|-------------|------------------|
| Subdivision | NONE             |
| City        | Blue Ridge       |
| County      | Woodlands County |
| Province    | Alberta          |
| Postal Code | T0E 0B0          |

## Exterior

Lot Description Corner Lot