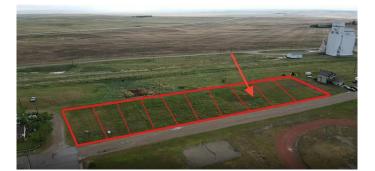

#### NONE, Hussar, Alberta

ONLY ONE LOT LEFT!!!Looking to build your dream home on a nice lot that is very reasonably priced? Well you have found it!! THIS LOT IS 56 X127 FEET. You will enjoy green space both behind you and in front of you as well as beautiful views of wide open spaces. The Village of Hussar is located approximately 30 minutes east of Strathmore. The Town of Hussar is on Highway of 561.

## Exterior

Lot Description

Back Lane, Backs on to Park/Green Space, Views, Back Yard, Cul-De-Sac, Front Yard, No Neighbours Behind