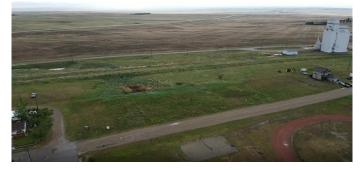

#### NONE, Hussar, Alberta

ONLY ONE LOT LEFT!!!Looking to build your dream home on a nice lot that is very reasonably priced? Well you have found it!! THIS LOT IS 56 X127 FEET. You will enjoy green space both behind you and in front of you as well as beautiful views of wide open spaces. The Village of Hussar is located approximately 30 minutes east of Strathmore. The Town of Hussar is on Highway of 561.

## Exterior

Lot Description

Back Lane, Backs on to Park/Green Space, Views, Back Yard, Cul-De-Sac, Front Yard, No Neighbours Behind