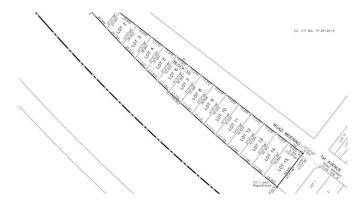

#### NONE, Hussar, Alberta

ONLY ONE LOT LEFT!!!Looking to build your dream home on a nice lot that is very reasonably priced? Well you have found it!! THIS LOT IS 56 X127 FEET. You will enjoy green space both behind you and in front of you as well as beautiful views of wide open spaces. The Village of Hussar is located approximately 30 minutes east of Strathmore. The Town of Hussar is on Highway of 561.

## Exterior

Lot Description

Back Lane, Backs on to Park/Green Space, Views, Back Yard, Cul-De-Sac, Front Yard, No Neighbours Behind