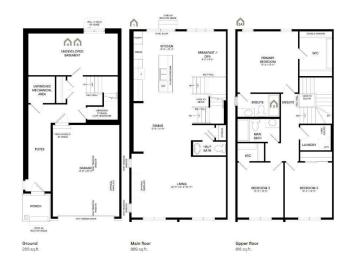

## \$529,900

3 Bedroom, 3.00 Bathroom, 1,768 sqft Residential on 0.10 Acres

Wildflower, Airdrie, Alberta

A beautifully designed front garage home with an open floorplan. This home is perfect for a family or a young couple or someone looking to downsize. Tasteful interiors with a Hardie Board exterior. Living in wildflower gives you access to a naturalized pond, harvest park, scenic look out points, future hill side hub and a school site. The community will also have Airdrie's first outdoor swimming pool. Photos are representative.

## **Essential Information**

MLS® # A2181226 Price \$529,900

Bedrooms 3
Bathrooms 3.00
Full Baths 2
Half Baths 1

Square Footage 1,768
Acres 0.10
Year Built 2025

Type Residential

Sub-Type Semi Detached

Style Side by Side, 3 Storey

#### Interior

Interior Features Stone Counters, Granite Counters, Kitchen Island, Open Floorplan,

Pantry, Smart Home, Walk-In Closet(s)

Appliances Dishwasher, Dryer, Electric Range, Microwave Hood Fan, Refrigerator,