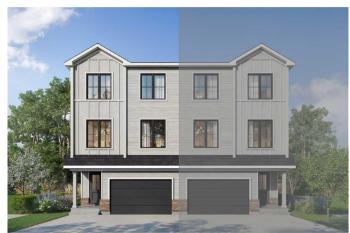

## \$529,900

3 Bedroom, 3.00 Bathroom, 1,768 sqft Residential on 0.10 Acres

Wildflower, Airdrie, Alberta

A beautifully designed front garage home with an open floorplan. This home is perfect for a family or a young couple or someone looking to downsize. Tasteful interiors with a Hardie Board exterior. Living in wildflower gives you access to a naturalized pond, harvest park, scenic look out points, future hill side hub and a school site. The community will also have Airdrie's first outdoor swimming pool. Photos are representative.

## **Essential Information**

MLS® # A2181226 Price \$529,900

Bedrooms 3
Bathrooms 3.00
Full Baths 2
Half Baths 1

Square Footage 1,768
Acres 0.10
Year Built 2025

Type Residential

Sub-Type Semi Detached

Style Side by Side, 3 Storey