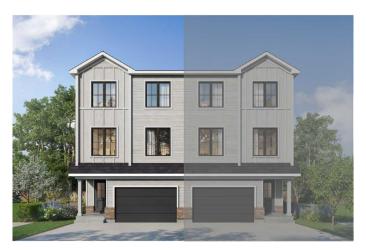

## \$529,900

3 Bedroom, 3.00 Bathroom, 1,768 sqft Residential on 0.10 Acres

Wildflower, Airdrie, Alberta

A beautifully designed front garage home with an open floorplan. This home is perfect for a family or a young couple or someone looking to downsize. Tasteful interiors with a Hardie Board exterior. Living in wildflower gives you access to a naturalized pond, harvest park, scenic look out points, future hill side hub and a school site. The community will also have Airdrie's first outdoor swimming pool. Photos are representative.

## **Essential Information**

MLS® # A2181226 Price \$529,900

Bedrooms 3
Bathrooms 3.00
Full Baths 2
Half Baths 1

Square Footage 1,768
Acres 0.10
Year Built 2025

Type Residential

Sub-Type Semi Detached

Style Side by Side, 3 Storey