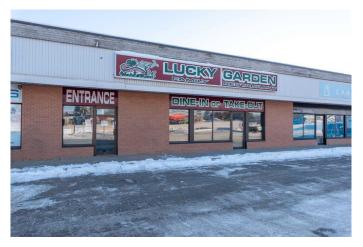

### \$175,000

0 Bedroom, 0.00 Bathroom, Commercial on 0.00 Acres

Aurora, Lloydminster, Saskatchewan

Nestled along the bustling Highway 17, this well-established restaurant exudes a charm that is as inviting as it is enduring. Modernity and tradition blend seamlessly within its walls, where every corner holds a story waiting to be savoured. The sale of the business includes modern equipment and tasteful furnishings that add an air of sophistication. With seating for over 50 patrons, this culinary haven promises not just a meal but an experience. While previously operating solely as a take-out service, the restaurant now stands poised for full-service glory, ready to welcome guests into its warm embrace. An attractive lease ensures stability and ease, making this opportunity one not to be missed. Quick possession is available.

## **Community Information**

Address 3415 50 Avenue

Subdivision Aurora

City Lloydminster

County Lloydminster

Province Saskatchewan

Postal Code S9V 0N9