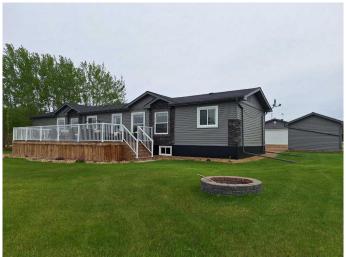

## \$359,900

3 Bedroom, 2.00 Bathroom, 1,520 sqft Residential on 0.72 Acres

Golden Sands, Lac La Biche County, Alberta

The Perfect Complete Package! This property offers everything you will need and is 100% move in ready. This meticulous 2013 manufactured home offers a unique layout, designed to take in the near by lake views, with the primary bedroom w/en-suite and walk in closet at one end next to the open concept kitchen, dining and family room, the other end offers a formal living room, a full bath and 2 additional bedrooms, with new vinyl plank flooring throughout, A/C and Central Vac. There are 2 generous size decks off the home as well to take in the perennial flower beds and the perfectly set up manicured, manageable .72 acre lot. In addition there is a 30x30 shop with 10ft walls, 220 power, overhead heat, washroom with toilet, sink and shower prepped. Also added in 2021 a 14x26 garage and garden shed. So much attention to detail has been put into making this a very attractive property including all the siding being replaced to match, all buildings excluding the home have new shingles. For you convenience the cistern and holding tank are 3200 gallons. Located 20 minutes from Lac La Biche in the sought after laid back lakeside subdivision of Golden Sands Bay, offering a boat launch to access Lac La Biche Lake with premier fishing, water and winter sports, a public beach, playground and a great mix of full time and recreational residence! Most furnishings, shop tools and toys can be negotiable. This property will not disappoint! Don't Delay, Call to View Today!

#### **Exterior**

Exterior Features Fire Pit

Lot Description Corner Lot, Cul-De-Sac, Few Trees, Lake, Low Maintenance

Landscape, See Remarks, Views

Roof Asphalt Shingle

Construction Vinyl Siding

Foundation Piling(s)