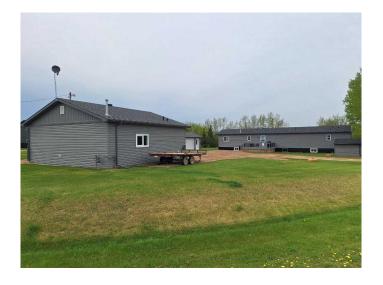

## \$359,900

3 Bedroom, 2.00 Bathroom, 1,520 sqft Residential on 0.72 Acres

Golden Sands, Lac La Biche County, Alberta

The Perfect Complete Package! This property offers everything you will need and is 100% move in ready. This meticulous 2013 manufactured home offers a unique layout, designed to take in the near by lake views, with the primary bedroom w/en-suite and walk in closet at one end next to the open concept kitchen, dining and family room, the other end offers a formal living room, a full bath and 2 additional bedrooms, with new vinyl plank flooring throughout, A/C and Central Vac. There are 2 generous size decks off the home as well to take in the perennial flower beds and the perfectly set up manicured, manageable .72 acre lot. In addition there is a 30x30 shop with 10ft walls, 220 power, overhead heat, washroom with toilet, sink and shower prepped. Also added in 2021 a 14x26 garage and garden shed. So much attention to detail has been put into making this a very attractive property including all the siding being replaced to match, all buildings excluding the home have new shingles. For you convenience the cistern and holding tank are 3200 gallons. Located 20 minutes from Lac La Biche in the sought after laid back lakeside subdivision of Golden Sands Bay, offering a boat launch to access Lac La Biche Lake with premier fishing, water and winter sports, a public beach, playground and a great mix of full time and recreational residence! Most furnishings, shop tools and toys can be negotiable. This property will not disappoint! Don't Delay, Call to View Today!

#### **Amenities**

Parking Spaces 10

Parking Double Garage Detached, Oversized, See Remarks

# of Garages 2