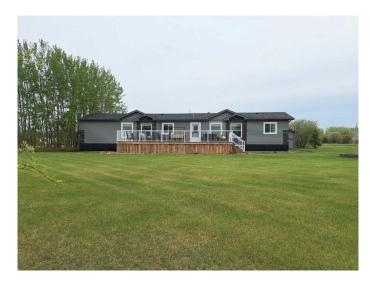

## \$359,900

3 Bedroom, 2.00 Bathroom, 1,520 sqft Residential on 0.72 Acres

Golden Sands, Lac La Biche County, Alberta

The Perfect Complete Package! This property offers everything you will need and is 100% move in ready. This meticulous 2013 manufactured home offers a unique layout, designed to take in the near by lake views, with the primary bedroom w/en-suite and walk in closet at one end next to the open concept kitchen, dining and family room, the other end offers a formal living room, a full bath and 2 additional bedrooms, with new vinyl plank flooring throughout, A/C and Central Vac. There are 2 generous size decks off the home as well to take in the perennial flower beds and the perfectly set up manicured, manageable .72 acre lot. In addition there is a 30x30 shop with 10ft walls, 220 power, overhead heat, washroom with toilet, sink and shower prepped. Also added in 2021 a 14x26 garage and garden shed. So much attention to detail has been put into making this a very attractive property including all the siding being replaced to match, all buildings excluding the home have new shingles. For you convenience the cistern and holding tank are 3200 gallons. Located 20 minutes from Lac La Biche in the sought after laid back lakeside subdivision of Golden Sands Bay, offering a boat launch to access Lac La Biche Lake with premier fishing, water and winter sports, a public beach, playground and a great mix of full time and recreational residence! Most furnishings, shop tools and toys can be negotiable. This property will not disappoint! Don't Delay, Call to View Today!

### **Essential Information**

MLS® # A2181015 Price \$359,900

Bedrooms 3
Bathrooms 2.00
Full Baths 2

Square Footage 1,520 Acres 0.72 Year Built 2013

Type Residential Sub-Type Detached

Style Acreage with Residence, Mobile

#### **Exterior**

Exterior Features Fire Pit

Lot Description Corner Lot, Cul-De-Sac, Few Trees, Lake, Low Maintenance

Landscape, See Remarks, Views

Roof Asphalt Shingle

Construction Vinyl Siding

Foundation Piling(s)