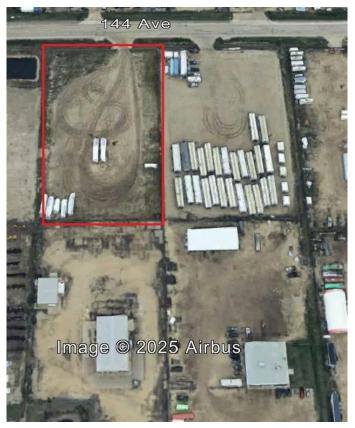

#### \$1,500

0 Bedroom, 0.00 Bathroom, Land on 2.62 Acres

Crossroads South, Rural Grande Prairie No. 1, County of, Alberta

For lease Lot 8A (West Lot): 2.62 Acre lot zoned RM-2 (Rural Medium Industrial). McRae Industrial Park. Fenced & Gravelled. \$1,500.00 per acre for a total of \$3,930.00 plus GST per month. Additional Rent is \$1,000.00 per month plus GST. Total Monthly Rent Payment is 5,176.50 including GST.