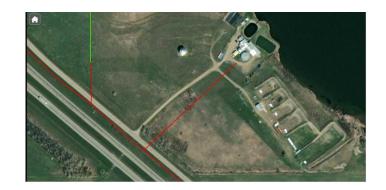

## \$110,000

0 Bedroom, 0.00 Bathroom, Land on 7.49 Acres

NONE, Rural Newell, County of, Alberta

Click brochure link for more details. 7.49 Acres of land in Newell County, west of Brooks town centre. 3 Phase power lines are nearby. LINC 0027395541, Title number 231308314. Preliminary plans for development opportunity can be shared with successful buyer.

#### **Essential Information**

MLS® # A2180649 Price \$110,000

Bathrooms 0.00 Acres 7.49 Type Land

Sub-Type Industrial Land

Status Active

# **Community Information**

Address 145048 192 Township N

Subdivision NONE

City Rural Newell, County of

County Newell, County of

Province Alberta
Postal Code T0J 0Z0