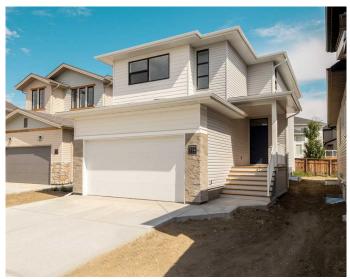

#### \$559,875

3 Bedroom, 3.00 Bathroom, 1,673 sqft Residential on 0.09 Acres

Country Meadows Estates, Lethbridge, Alberta

The "Isla" by Avonlea Homes is the perfect family home. Located in the architecturally controlled community of Country Meadows. The main level hosts a notched out dining nook, eating bar on the kitchen island, walk in pantry. Large windows and tall ceilings make the main floor feel very bright and open. Also notice the new look of the flat painted ceilings.Upstairs resides the 3 bedrooms with the master including an en-suite and walk in closet. The ensuite has a large 5 foot walk-in shower and His/Her sinks.Great Bonus room area for the family to enjoy. Bonus room is in the middle of the upstairs giving privacy to the master retreat from the kids bedrooms.Convenience of laundry is also upstairs. The basement is undeveloped but set up for family room, bedroom and another full bath. Home is virtually Staged. New Home Warranty. FIRST TIME BUYER! ASK ABOUT THE NEW GOVERNMENT GST REBATE. Certain restrictions apply

## Exterior

| Exterior Features | None                               |
|-------------------|------------------------------------|
| Lot Description   | Back Yard                          |
| Roof              | Asphalt Shingle                    |
| Construction      | Concrete, Vinyl Siding, Wood Frame |
| Foundation        | Poured Concrete                    |