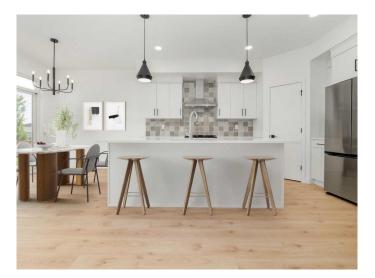

#### \$559,875

3 Bedroom, 3.00 Bathroom, 1,673 sqft Residential on 0.09 Acres

Country Meadows Estates, Lethbridge, Alberta

The "Isla" by Avonlea Homes is the perfect family home. Located in the architecturally controlled community of Country Meadows. The main level hosts a notched out dining nook, eating bar on the kitchen island, walk in pantry. Large windows and tall ceilings make the main floor feel very bright and open. Also notice the new look of the flat painted ceilings.Upstairs resides the 3 bedrooms with the master including an en-suite and walk in closet. The ensuite has a large 5 foot walk-in shower and His/Her sinks.Great Bonus room area for the family to enjoy. Bonus room is in the middle of the upstairs giving privacy to the master retreat from the kids bedrooms.Convenience of laundry is also upstairs. The basement is undeveloped but set up for family room, bedroom and another full bath. Home is virtually Staged. New Home Warranty. FIRST TIME BUYER! ASK ABOUT THE NEW GOVERNMENT GST REBATE. Certain restrictions apply

## Interior

| Interior Features | Kitchen Island, Pantry, Walk-In Closet(s)                  |
|-------------------|------------------------------------------------------------|
| Appliances        | Dishwasher, Microwave, Range Hood, Refrigerator, Gas Range |
| Heating           | Forced Air                                                 |
| Cooling           | None                                                       |
| Has Basement      | Yes                                                        |
| Basement          | Full, Unfinished                                           |