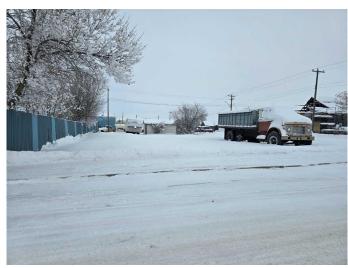

## \$31,500

0 Bedroom, 0.00 Bathroom, Land on 0.15 Acres

NONE, Hussar, Alberta

Looking for a great priced commercial lot? Well, you have found it. This 50 foot corner lot in Hussar has endless possibilities. With alley access and a shed already in place. Hussar is located approx. 25 minutes east of Strathmore.

#### **Exterior**

Lot Description Cleared, Back Lane, City Lot, Corner Lot, Rectangular Lot