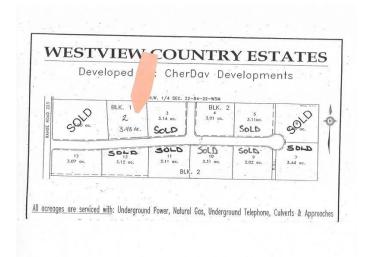

#### \$94,200

0 Bedroom, 0.00 Bathroom, Land on 3.43 Acres

NONE, Rural Northern Lights, County of, Alberta

Secluded Setting !!! Located North West of Peace River in the Weberville area this lot is ready for you and your family. Only minutes to Peace Rivers West Hill this lot comes with Prepaid power, water from water co op and partly paid natural gas. Zoned CR4 with a minimum of 1200 sqft. Call today to view you lot and start planing for your dream home.

#### **Essential Information**

MLS® # A2179903

Price \$94,200

Bathrooms 0.00

Acres 3.43

Type Land

Sub-Type Residential Land

Status Active

### **Community Information**

Address 223 Range

Subdivision NONE

City Rural Northern Lights, County

County Northern Lights, County of

Province Alberta
Postal Code T8S 1S3

#### **Exterior**

Lot Description Treed

#### **Additional Information**

Date Listed November 18th, 2024

Days on Market 300

Zoning CR4